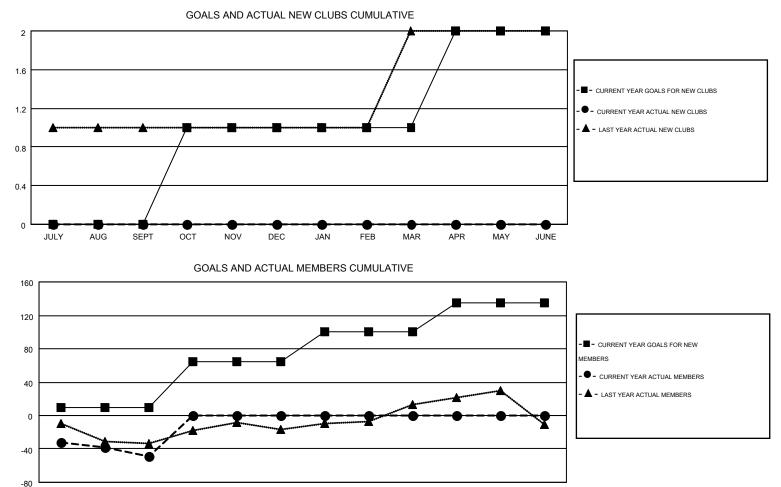

## LOCATION: NEW HAMPSHIRE

| GMT C | A 1   |
|-------|-------|
|       | · · · |

| -             |                  | Clubs             |                  |                  | Members<br>RESULTS FOR 2016-2017 |                    |                                        |                    |                  |  |
|---------------|------------------|-------------------|------------------|------------------|----------------------------------|--------------------|----------------------------------------|--------------------|------------------|--|
|               | RESU             | LTS FOR 2016-2017 |                  |                  |                                  |                    |                                        |                    |                  |  |
| QUARTER       | NEW CLUB<br>GOAL | NEW CLUBS         | DROPPED<br>CLUBS | NET<br>GAIN/LOSS | QUARTER                          | NEW MEMBER<br>GOAL | CHARTER AND<br>NEW<br>MEMBERS<br>ADDED | DROPPED<br>MEMBERS | NET<br>GAIN/LOSS |  |
| JULY/AUG/SEPT | 0                | 0                 | 0                | 0                | JULY/AUG/SEPT                    | 10                 | 49                                     | 98                 | -49              |  |
| OCT/NOV/DEC   | 1                | 0                 | 0                | 0                | OCT/NOV/DEC                      | 55                 | 0                                      | 0                  | 0                |  |
| JAN/FEB/MAR   | 0                | 0                 | 0                | 0                | JAN/FEB/MAR                      | 35                 | 0                                      | 0                  | 0                |  |
| APR/MAY/JUNE  | 1                | 0                 | 0                | 0                | APR/MAY/JUNE                     | 35                 | 0                                      | 0                  | 0                |  |